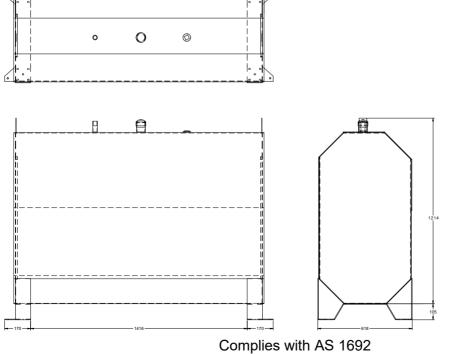

## Zinc-shield Painted tank

```
Fully enclosed bund
```

| Tank sizes            | Volume                                                                                                                                                                                                                                                                          | Tank Height              | Tank Width            | Tank Length  |
|-----------------------|---------------------------------------------------------------------------------------------------------------------------------------------------------------------------------------------------------------------------------------------------------------------------------|--------------------------|-----------------------|--------------|
|                       | 480 L                                                                                                                                                                                                                                                                           | 1026 mm                  | 548 mm                | 1340 mm      |
|                       | 980 L                                                                                                                                                                                                                                                                           | 1319 mm                  | 618 mm                | 1756 mm      |
| Leg extensio          | 1                                                                                                                                                                                                                                                                               | 600mm 750                | mm 900mm              | custom       |
| Bund sizes            | Volume                                                                                                                                                                                                                                                                          | Bund Height<br>(covered) | Bund Width            | Bund Length  |
|                       | 480 L                                                                                                                                                                                                                                                                           | 955 mm                   | 630 mm                | 1480 mm      |
|                       | 980 L                                                                                                                                                                                                                                                                           | 1255mm                   | 685 mm                | 1955 mm      |
| Fu<br>Options         |                                                                                                                                                                                                                                                                                 |                          |                       | Hazard Decal |
| Le                    | eg Extensions<br>Lockable Filler Cap                                                                                                                                                                                                                                            |                          |                       |              |
|                       | I I I I I I I I I I I I I I I I I I I I I I I I I I I I I I I I I I I I I I I I I I I I I I I I I I I I I I I I I I I I I I I I I I I I I I I I I I I I I I I I I I I I I I I I I I I I I I I I I I I I I I I I I I I I I I I I I I I I I I I I I I I I I I I I I I I I I I I I |                          |                       |              |
|                       | Enclosed                                                                                                                                                                                                                                                                        | bund can be supplie      | d in custom colour    |              |
|                       |                                                                                                                                                                                                                                                                                 |                          |                       |              |
| Fielden Metalworks Lt | d 11-23 Coli                                                                                                                                                                                                                                                                    | umbia Avenue, PO Box     | 16 450 Horphy Christo | humb 0444    |