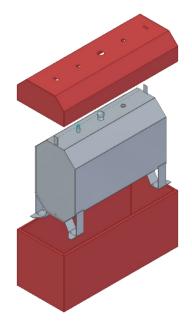

## Zinc-shield Painted tank

```
Fully enclosed bund
```

| Tank sizes            | Volume                                                                                                                                                                                                                                                                          | Tank Height              | Tank Width            | Tank Length  |
|-----------------------|---------------------------------------------------------------------------------------------------------------------------------------------------------------------------------------------------------------------------------------------------------------------------------|--------------------------|-----------------------|--------------|
|                       | 480 L                                                                                                                                                                                                                                                                           | 1026 mm                  | 548 mm                | 1340 mm      |
|                       | 980 L                                                                                                                                                                                                                                                                           | 1319 mm                  | 618 mm                | 1756 mm      |
| Leg extensio          | 1                                                                                                                                                                                                                                                                               | 600mm 750                | mm 900mm              | custom       |
| Bund sizes            | Volume                                                                                                                                                                                                                                                                          | Bund Height<br>(covered) | Bund Width            | Bund Length  |
|                       | 480 L                                                                                                                                                                                                                                                                           | 955 mm                   | 630 mm                | 1480 mm      |
|                       | 980 L                                                                                                                                                                                                                                                                           | 1255mm                   | 685 mm                | 1955 mm      |
| Fu<br>Options         |                                                                                                                                                                                                                                                                                 |                          |                       | Hazard Decal |
| Le                    | eg Extensions<br>Lockable Filler Cap                                                                                                                                                                                                                                            |                          |                       |              |
|                       | I I I I I I I I I I I I I I I I I I I I I I I I I I I I I I I I I I I I I I I I I I I I I I I I I I I I I I I I I I I I I I I I I I I I I I I I I I I I I I I I I I I I I I I I I I I I I I I I I I I I I I I I I I I I I I I I I I I I I I I I I I I I I I I I I I I I I I I I |                          |                       |              |
|                       | Enclosed                                                                                                                                                                                                                                                                        | bund can be supplie      | d in custom colour    |              |
|                       |                                                                                                                                                                                                                                                                                 |                          |                       |              |
| Fielden Metalworks Lt | d 11-23 Coli                                                                                                                                                                                                                                                                    | umbia Avenue, PO Box     | 16 450 Horphy Christo | humb 0444    |